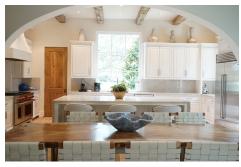

# HOMES

Private homes perfect for family gatherings and those visiting with pets. Homes designed as 'pet friendly' require a Pet Fee of \$150 per pet, per stay.

RANCH HOUSE 4,536 square feet / Sleeps 10 4 bedrooms (3 kings, 4 twins) 4 baths / \*Pet Friendly\*