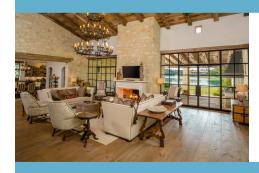

#### The Legacy Lodge

**Reserved for Legacy and Founding Members only.** This is our largest and most luxurious lodging accommodation. Ideal for larger families and wedding guests.

LEGACY LODGE 6,662 square feet / Sleeps 20 6 bedrooms (4 kings, 2 queens, 8 twins) 6 full baths, 2 half baths