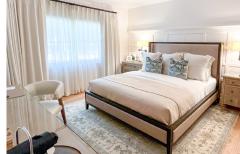

### COTTAGES

Lovely individual cottages nestled amongst the Live Oaks. Perfect for a relaxing overnight stay getaway, multi-night stay or a family celebration. \*Cottage Eucalyptus is Reserved for Legacy and Founding Members only.

AZALEA 1,323 square feet / Sleeps 6 2 bedrooms (1 king, 4 twins) 2 baths

BOUGAINVILLEA 1,790 square feet / Sleeps 8 3 bedrooms (1 king, 1 queen, 4 twins) 3 baths

CAMELLIA 2,089 square feet / Sleeps 8 3 bedrooms (2 kings, 4 twins) 3½ baths

DOGWOOD 2,089 square feet / Sleeps 8 3 bedrooms (2 kings, 4 twins) 3½ baths

\*EUCALYPTUS 4,443 square feet / Sleeps 12 5 bedrooms (4 kings, 4 twins) 5 full baths, 1 half bath

FOXTAIL 1,477 square feet / Sleeps 4 2 bedrooms (2 kings) 2 full baths